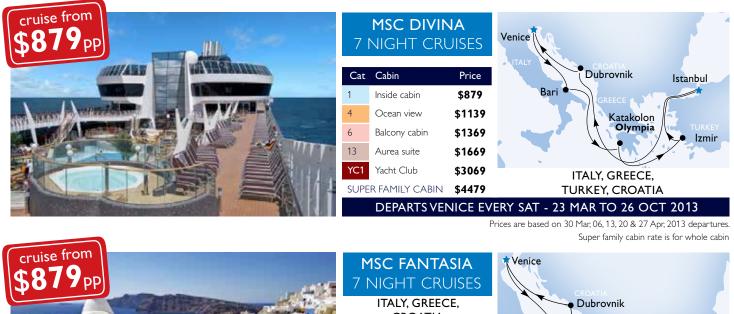

cruise from

|     | ISC FANT<br>NIGHT CR<br>ITALY, GREE<br>CROATIA | RUISES<br>ICE, | Venice<br>CROAT<br>TALY | na<br>°ovnik          |
|-----|------------------------------------------------|----------------|-------------------------|-----------------------|
| Cat | Cabin                                          | Price          | Bari                    |                       |
| 1   | Inside cabin                                   | \$879          |                         |                       |
| 4   | Ocean view                                     | \$11 <b>39</b> |                         | Corfù                 |
| 6   | Balcony cabin                                  | \$1369         |                         | Katakolon Pira<br>Atl |
| 13  | Aurea Suite                                    | \$2019         |                         | GREE                  |
| YC1 | Yacht Club                                     | \$3069         |                         |                       |