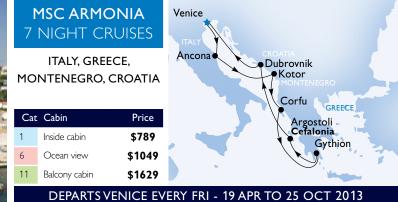

Prices are based on 31 March, 7, 14, 21 & 28 April and 5 May 2013 departures.

Prices are based on 19 & 26 Apr and 10 May 2013 departures. Please note departures 19, 26 Arp, 10, 17, 24 & 31 May 2013 call Santorini instead of Gythion